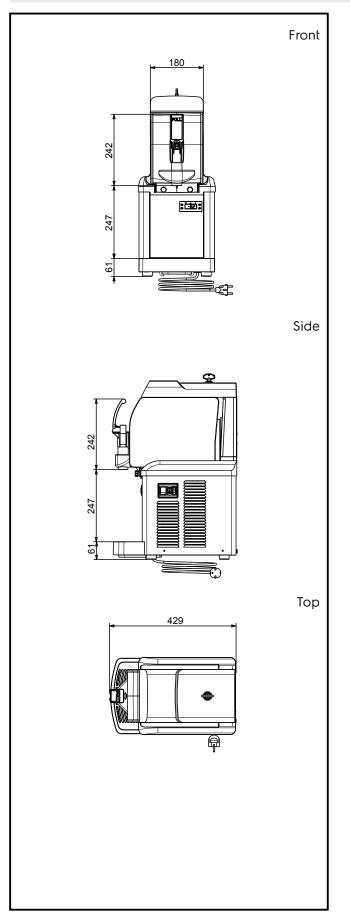

| Electric                                  |                                 |
|-------------------------------------------|---------------------------------|
| Supply voltage:<br>Electrical power, max: | 220-240 V/1 ph/50 Hz<br>0.31 kW |
| Key Information:                          |                                 |
| Net weight:                               | 28 kg                           |
| Sustainability                            |                                 |
| Refrigerant type:<br>Refrigerant weight:  | R290<br>68 g                    |